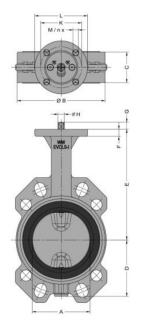

# Measurements and weight

Dimension range (DN): 40 - 300

| Item number | А  | В   | С   | Е  | F  | Net weight (kg) |
|-------------|----|-----|-----|----|----|-----------------|
| BV1107040B  | 33 | 147 | 58  | 10 |    | 3.1             |
| BV1109050B  | 43 | 152 | 63  | 34 | 10 | 4               |
| BV1107050B  | 43 | 152 | 63  | 10 |    | 4.1             |
| BV1109065B  | 46 | 160 | 71  | 34 | 10 | 5               |
| BV1109080B  | 46 | 168 | 78  | 34 | 10 | 5               |
| BV1109100B  | 52 | 189 | 98  | 34 | 12 | 6               |
| BV1107100B  | 52 | 189 | 98  | 12 |    | 6.1             |
| BV1109125B  | 56 | 202 | 109 | 34 | 12 | 9               |
| BV1109150B  | 56 | 224 | 133 | 34 | 16 | 10              |
| BV1107200B  | 60 | 248 | 158 | 19 |    | 15.2            |
| BV1107250B  | 68 | 280 | 194 | 24 |    | 24.85           |
| BV1107300B  | 78 | 305 | 219 | 24 |    | 36.85           |
| BV1103040B  | 33 | 147 | 58  | 10 | 9  | 2               |
| BV1103050B  | 43 | 152 | 63  | 10 | 9  | 3               |
| BV1103065B  | 46 | 160 | 71  | 10 | 9  | 4               |
| BV1103080B  | 46 | 168 | 78  | 10 | 9  | 4               |
| BV1103100B  | 52 | 189 | 98  | 12 | 11 | 5               |
| BV1103125B  | 56 | 202 | 109 | 16 | 14 | 8               |
| BV1103150B  | 56 | 224 | 133 | 16 | 14 | 9               |

2025-02-28 Product datasheet p.3 (7)

| Item number | А  | В   | С   | Е  | F  | Net weight (kg) |
|-------------|----|-----|-----|----|----|-----------------|
| BV1103200B  | 60 | 248 | 158 | 19 | 17 | 14              |
| BV1103250B  | 68 | 280 | 194 | 24 | 22 | 23              |
| BV1103300B  | 78 | 305 | 219 | 24 | 22 | 35              |

Valve body with semi-LUG mounting ears for one-sided installation. AT 2311B is equipped with mounting ears up to DN 300. Hole pattern DN40-DN300 fits flanges PN6/PN10/PN16 and CL150. Butterfly valve AT 2311B DN 40-300 is delivered as standard with a high spindle neck for over-insulation. Construction length according to SS-EN 558, series 20. Top flange according to ISO 5211.