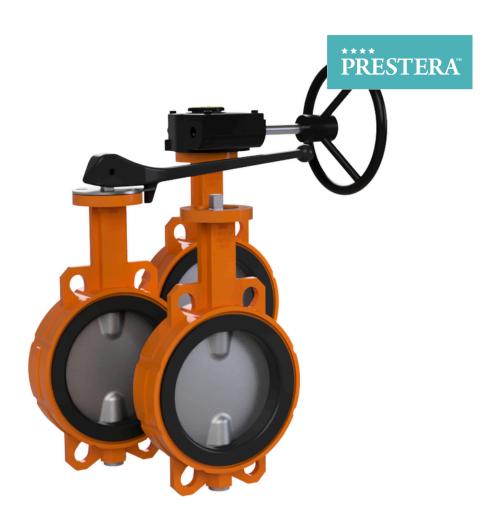

### Product information

RELAUNCH! Our loyal servant for 50 years has come in a new design. The AT 2311B butterfly valve is a high-quality valve that is perfect for shutting off and regulating hot and cold water, glycol-mixed water, vacuum, and neutral gases. It is made of cast iron and has a vulcanized lining, which provides a long product life cycle. The valve has low torque and low pressure drop. The EPDM rubber used in the valve is suitable for hot water, air, neutral gases, some diluted inorganic acids, and some alcohols (max 30%). The connection is flanged according to EN1092. Choose the AT 2311B butterfly valve for reliable and efficient operation.

#### **PSB.2 Rotary butterfly valves**

Butterfly valve AT 2311B, with a cast iron body and a fixed vulcanized EPDM liner in the body, as well as a stainless steel disc. AT 2311BS with lever standard up to DN150,

AT 2311BV with gearbox standard from DN150.

## Function and design

Fully sealed maintenance-free butterfly valve with a centrally located disc, split spindle, and a completely housed body with inhouse vulcanized rubber lining that eliminates the risk of gap corrosion, protects the valve body internally against corrosion, and serves as a flange gasket. The manufacturing process ensures excellent sealing and increased lifespan as wear of the lining is eliminated. The profile of the disc is crucial to achieving good flow characteristics, which ultimately leads to minimizing energy losses. The valve is tight regardless of the flow direction.

Valve body with semi-LUG mounting ears for one-sided installation. AT 2311B is equipped with mounting ears up to DN 300. Hole pattern DN40-DN300 fits flanges PN6/PN10/PN16 and CL150. Butterfly valve AT 2311B DN 40-300 is delivered as standard with a high spindle neck for over-insulation. Construction length according to SS-EN 558, series 20. Top flange according to ISO 5211.